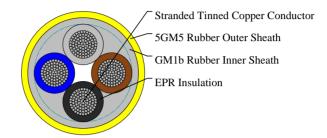

#### **CABLE CONSTRUCTION**

Conductors: Flexible stranded tinned copper conductor, class 5 according to DIN VDE 0295.

Insulation: Heat resistant EPR. Inner Sheath: Rubber type GM1b.

Outer Sheath: Chlorinated rubber type 5GM5, abrasion and tear resistant, oil resistant and flame retardant.